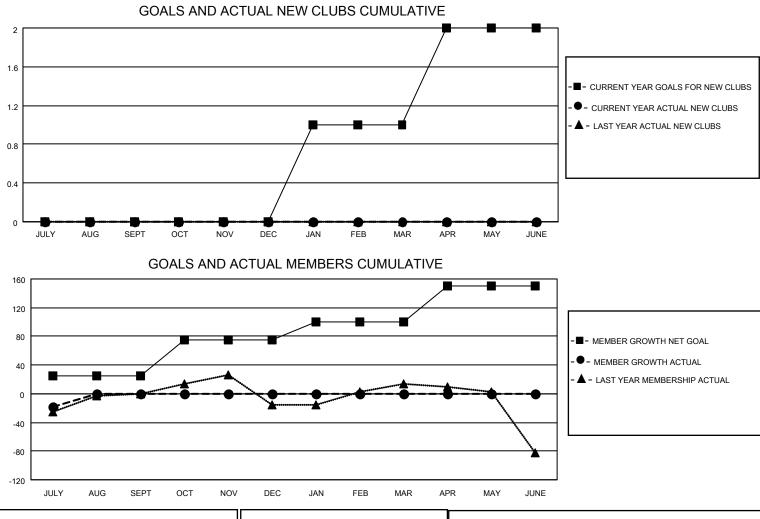

## LOCATION VIRGINIA

District 24 L

Results as of: 7/31/2023

| Clubs                 |               |           |               | Members               |                        |                         |                                                    |
|-----------------------|---------------|-----------|---------------|-----------------------|------------------------|-------------------------|----------------------------------------------------|
| RESULTS FOR 2023-2024 |               |           |               | RESULTS FOR 2023-2024 |                        |                         |                                                    |
| QUARTER               | NEW CLUB GOAL | NEW CLUBS | DROPPED CLUBS | QUARTER               | BER GROWTH NET<br>GOAL | MEMBER GROWTH<br>ACTUAL | DROPPED<br>MEMBERS ACTUAL<br>(including transfers) |
| JULY/AUG/SEPT         | 0             | 0         | 1             | JULY/AUG/SEPT         | 25                     | 31                      | 32                                                 |
| OCT/NOV/DEC           | 0             | 0         | 0             | OCT/NOV/DEC           | 50                     | 0                       | 0                                                  |
| JAN/FEB/MAR           | 1             | 0         | 0             | JAN/FEB/MAR           | 25                     | 0                       | 0                                                  |
| APR/MAY/JUNE          | 1             | 0         | 0             | APR/MAY/JUNE          | 50                     | 0                       | 0                                                  |